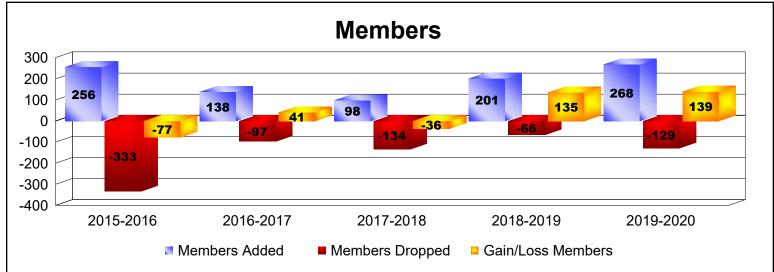

District 403 A3

As of June 2020 Cumulative

| Year      | New<br>Clubs | Dropped<br>Clubs | Gain/<br>Loss<br>Clubs | New<br>Members | Charter<br>Members | Reinstate<br>Members | Transfer<br>Members | Total<br>Member<br>Added | Total<br>Members<br>Dropped | Gain/<br>Loss<br>Members |
|-----------|--------------|------------------|------------------------|----------------|--------------------|----------------------|---------------------|--------------------------|-----------------------------|--------------------------|
| 2015-2016 | 1            | 0                | 1                      | 125            | 76                 | 55                   | 0                   | 256                      | -333                        | -77                      |
| 2016-2017 | 2            | 0                | 2                      | 84             | 47                 | 6                    | 1                   | 138                      | -97                         | 41                       |
| 2017-2018 | 2            | -3               | -1                     | 48             | 46                 | 4                    | 0                   | 98                       | -134                        | -36                      |
| 2018-2019 | 3            | 0                | 3                      | 79             | 100                | 19                   | 3                   | 201                      | -66                         | 135                      |
| 2019-2020 | 4            | 0                | 4                      | 113            | 119                | 29                   | 7                   | 268                      | -129                        | 139                      |
| Average   | 2            | -1               | 2                      | 90             | 78                 | 23                   | 2                   | 192                      | -152                        | 40                       |