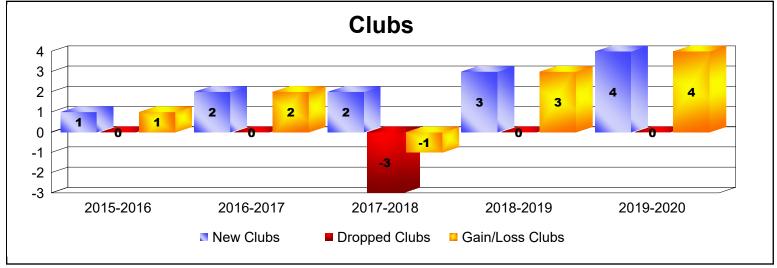

District 403 A3

As of June 2020 Cumulative

| Year      | New<br>Clubs | Dropped<br>Clubs | Gain/<br>Loss<br>Clubs | New<br>Members | Charter<br>Members | Reinstate<br>Members | Transfer<br>Members | Total<br>Member<br>Added | Total<br>Members<br>Dropped | Gain/<br>Loss<br>Members |
|-----------|--------------|------------------|------------------------|----------------|--------------------|----------------------|---------------------|--------------------------|-----------------------------|--------------------------|
| 2015-2016 | 1            | 0                | 1                      | 125            | 76                 | 55                   | 0                   | 256                      | -333                        | -77                      |
| 2016-2017 | 2            | 0                | 2                      | 84             | 47                 | 6                    | 1                   | 138                      | -97                         | 41                       |
| 2017-2018 | 2            | -3               | -1                     | 48             | 46                 | 4                    | 0                   | 98                       | -134                        | -36                      |
| 2018-2019 | 3            | 0                | 3                      | 79             | 100                | 19                   | 3                   | 201                      | -66                         | 135                      |
| 2019-2020 | 4            | 0                | 4                      | 113            | 119                | 29                   | 7                   | 268                      | -129                        | 139                      |
| Average   | 2            | -1               | 2                      | 90             | 78                 | 23                   | 2                   | 192                      | -152                        | 40                       |